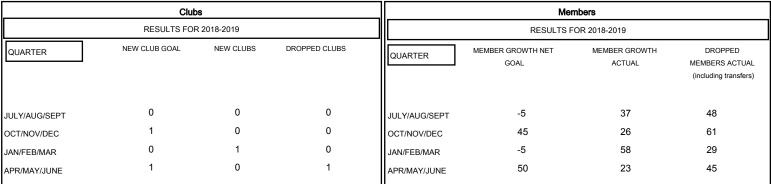

## MONTHLY MEMBERSHIP PROGRESS REPORT

District 2 A3

Results as of: 05/31/2019

## GMT: GREGORY GILLIAM LOCATION TEXAS GMT CA



## GOALS AND ACTUAL NEW CLUBS CUMULATIVE



## GOALS AND ACTUAL MEMBERS CUMULATIVE



| DROPPED CLUBS: 1  DROPPED MEMBERS |     | 31 CLUBS OF 55 ADDED 1 OR MORE<br>NEW MEMBERS | GENDER DISTRIBUTION  MALE 777 (64.59%)  FEMALE 426 (35.41%)  Women Percentage Fiscal Year Goal: 40% |     |
|-----------------------------------|-----|-----------------------------------------------|-----------------------------------------------------------------------------------------------------|-----|
| DECEASED                          | 13  | CLICK HERE FOR CUMULATIVE  MEMBERSHIP DATA    | TOTAL FAMILY UNIT MEMBERS                                                                           | 181 |
| CLUB CANCELLED                    | 22  |                                               | EANILY MEMBERS DAVIN