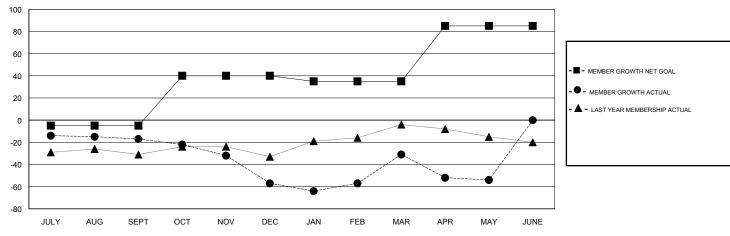

## GOALS AND ACTUAL MEMBERS CUMULATIVE

| DROPPED CLUBS: 1  DROPPED MEMBERS |     | 31 CLUBS OF 55 ADDED 1 OR MORE<br>NEW MEMBERS | GENDER DISTRIBUTION  MALE 777 (64.59%)  FEMALE 426 (35.41%)  Women Percentage Fiscal Year Goal: 40% |     |
|-----------------------------------|-----|-----------------------------------------------|-----------------------------------------------------------------------------------------------------|-----|
| DECEASED                          | 13  | CLICK HERE FOR CUMULATIVE  MEMBERSHIP DATA    | TOTAL FAMILY UNIT MEMBERS                                                                           | 181 |
| CLUB CANCELLED                    | 22  |                                               | EANILY MEMBERS DAVING UM E                                                                          | 96  |
| OTHER                             | 148 |                                               | FAMILY MEMBERS PAYING HALF DUES                                                                     | 90  |
| TOTAL                             | 183 |                                               |                                                                                                     |     |